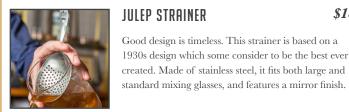

## HAWTHORNE STRAINER

\$18

\$22

This strainer was made for heavy use with a very tight coil, and it fits both large and standard mixing glasses. It was designed to make it easy to do a true split pour, and is an excellent addition to any bar collection.