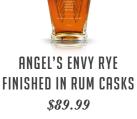

## CHOCOLATE PAIRING, RYE (8 pc)

\$10

\$30

With 2 pieces of each of these 4 delectable selections, these chocolates are perfect for pairing with Angel's Envy® Rye Finished in Caribbean Rum Casks.