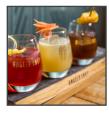

## HENDERSON GLASS Ideally suited for nosing and sipping, this 10 oz. Cask Taster style glass from Sterling perfectly

complements The Henderson cocktail's rich flavors and aromas. It's one of our favorite ways to experience all things whiskey.