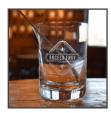

## HENDERSON GLASS Ideally suited for nosing and sipping, this 10 oz. Cask Taster style glass from Sterling perfectly

complements The Henderson cocktail's rich flavors and aromas. It's one of our favorite ways to experience all things whiskey.