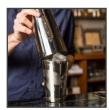

## SHAKER TIN SET

\$28

\$20

This Koriko Shaker Tin set has a 2 drink capacity for your convenience, and were designed for easy separation after shaking. Made of stainless steel, they're dishwasher safe and a handsome addition to anv bar.