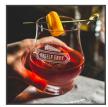

## HENDERSON GLASS Ideally suited for nosing and sipping, this 10 oz. Cask Taster style glass from Sterling perfectly

complements The Henderson cocktail's rich flavors and aromas. It's one of our favorite ways to experience all things whiskey.