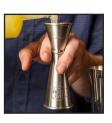

## JAPANESE STYLE JIGGER

### \$24

\$20

\$18

This brushed stainless and stylish steel jigger features 1 oz over 2 oz pours with additional measurements marked within for your drink mixing convenience. It's a favorite among bartenders we know and trust.